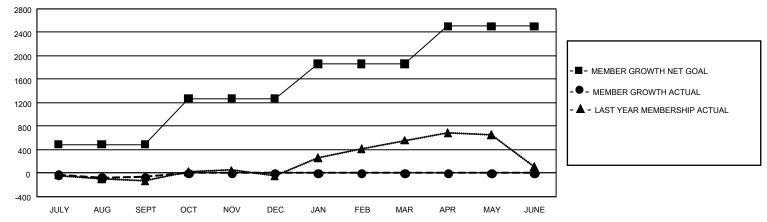

## GMT Constitutional Area 4, Group I

REPORT DOES NOT INCLUDE CLUBS IN UNDISTRICTED AREAS.

| Clubs                 |               |           |               | Members               |                           |                         |                                                    |
|-----------------------|---------------|-----------|---------------|-----------------------|---------------------------|-------------------------|----------------------------------------------------|
| RESULTS FOR 2024-2025 |               |           |               | RESULTS FOR 2024-2025 |                           |                         |                                                    |
| QUARTER               | NEW CLUB GOAL | NEW CLUBS | DROPPED CLUBS | QUARTER               | IEMBER GROWTH NET<br>GOAL | MEMBER GROWTH<br>ACTUAL | DROPPED MEMBERS<br>ACTUAL (including<br>transfers) |
| JULY/AUG/SEPT         | - 3           | 6         | 5             | JULY/AUG/SEP          | т 490                     | 916                     | 793                                                |
| OCT/NOV/DEC           | 24            | 0         | 0             | OCT/NOV/DEC           | 784                       | 0                       | 0                                                  |
| JAN/FEB/MAR           | 12            | 0         | 0             | JAN/FEB/MAR           | 590                       | 0                       | 0                                                  |
| APR/MAY/JUNE          | 15            | 0         | 0             | APR/MAY/JUNE          | 640                       | 0                       | 0                                                  |