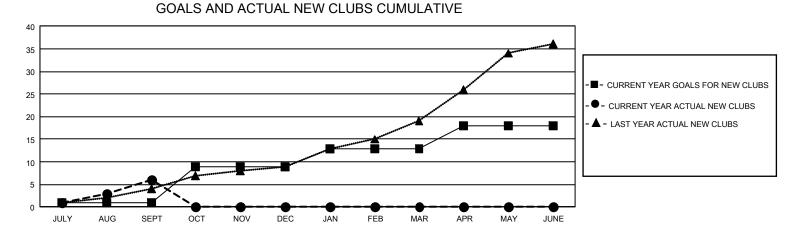

## GMT Constitutional Area 4, Group I

REPORT DOES NOT INCLUDE CLUBS IN UNDISTRICTED AREAS.

| Clubs                 |               |           |               | Members               |                           |                         |                                                    |
|-----------------------|---------------|-----------|---------------|-----------------------|---------------------------|-------------------------|----------------------------------------------------|
| RESULTS FOR 2024-2025 |               |           |               | RESULTS FOR 2024-2025 |                           |                         |                                                    |
| QUARTER               | NEW CLUB GOAL | NEW CLUBS | DROPPED CLUBS | QUARTER               | IEMBER GROWTH NET<br>GOAL | MEMBER GROWTH<br>ACTUAL | DROPPED MEMBERS<br>ACTUAL (including<br>transfers) |
| JULY/AUG/SEPT         | - 3           | 6         | 5             | JULY/AUG/SEP          | т 490                     | 916                     | 793                                                |
| OCT/NOV/DEC           | 24            | 0         | 0             | OCT/NOV/DEC           | 784                       | 0                       | 0                                                  |
| JAN/FEB/MAR           | 12            | 0         | 0             | JAN/FEB/MAR           | 590                       | 0                       | 0                                                  |
| APR/MAY/JUNE          | 15            | 0         | 0             | APR/MAY/JUNE          | 640                       | 0                       | 0                                                  |